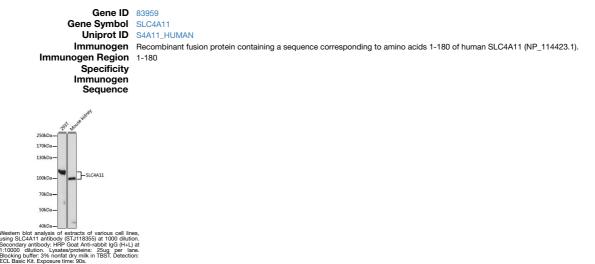

## Anti-SLC4A11 antibody (1-180) (STJ118355) STJ118355

## **GENERAL INFORMATION**

 Product Type
 Primary antibodies

 Short Description
 Rabbit polyclonal antibody anti-SLC4A11 (1-180) is suitable for use in Western Blot.

 Applications
 WB

 Host/Source
 Rabbit

 Reactivity
 Human, Mouse

## **PRODUCT PROPERTIES**

## **TARGET INFORMATION**



This product is suitable for in-vitro studies under the RESEARCH USE ONLY [RUO] licence. This product must not be used as for diagnostic or other medical purposes. St John's Laboratory Ltd, Knowledge Dock Business Centre, University Way, London, E16 2RD | Tel: 0208 223 3081