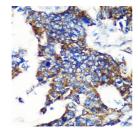

Immunogen Region 585-854 Specificity Immunogen Sequence

Immunohistochemistry of paraffin-embedded Human colon carcinoma using ESPN rabbit polyclonal antibody (STJ118353) at dilution of 1:100 (40x lens).