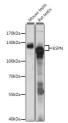

## Anti-ESPN antibody (585-854) (STJ118353)

## **GENERAL INFORMATION**

Product Type Primary antibodies

Short Description Rabbit polyclonal antibody anti-ESPN (585-854) is suitable for use in Western Blot and Immunohistochemistry.

Applications WB, IHC Host/Source Rabbit

## **TARGET INFORMATION**

Gene ID 83715 Gene Symbol ESPN

Uniprot ID ESPN\_HUMAN

Immunogen Recombinant fusion protein containing a sequence corresponding to amino acids 585-854 of human ESPN (NP\_113663.2).