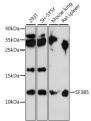

## Anti-SF3B5 antibody (1-86) (STJ118350)

## **GENERAL INFORMATION**

Product Type Primary antibodies

**Short Description** Rabbit polyclonal antibody anti-SF3B5 (1-86) is suitable for use in Western Blot.

Applications WB Host/Source Rabbit

Reactivity Human, Mouse, Rat