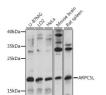

## Anti-ARPC5L antibody (1-100) (STJ118349)

## **GENERAL INFORMATION**

Product Type Primary antibodies

Short Description Rabbit polyclonal antibody anti-ARPC5L (1-100) is suitable for use in Western Blot and Immunohistochemistry.

Applications WB, IHC Host/Source Rabbit

## **PRODUCT PROPERTIES**

Clonality Polyclonal

Clone ID

Concentration
Conjugation Unconjugated Purification Affinity purification

Dilution Range WB 1:500-1:2000 IHC 1:50-1:200

Formulation PBS containing 0.02% Sodium Azide, 50% Glycerol, pH7.3.