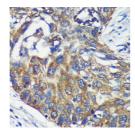

Immunogen Region 1-100 Specificity Immunogen Sequence

immunohistochemistry of paraffin-embe lung cancer using ARPC5L rabbit polycl (STJ118349) at dilution of 1:100 (40x lens)