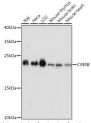

)

## **GENERAL INFORMATION**

Product Type Primary antibodies

Short Description Rabbit polyclonal antibody anti-CYB5B (16-150) is suitable for use in Western Blot.

Applications WB Host/Source Rabbit Reactivity Human, Mouse

## **PRODUCT PROPERTIES**

Clonality Polyclonal

Clone ID

Concentration
Conjugation Unconjugated Purification Affinity purification Dilution Range WB 1:500-1:2000

Formulation PBS containing 0.02% Sodium Azide, 50% Glycerol, pH7.3.

Isotype IgG

Storage Instruction Store in a freezer at-20°C and avoid freeze-thaw cycles.

## **TARGET INFORMATION**

Gene ID 80777 Gene Symbol CYB5B Uniprot ID CYB5B\_HUMAN

Immunogen Recombinant fusion protein containing a sequence corresponding to amino acids 16-150 of human CYB5B (NP\_085056.2).

Immunogen Region 16-150 Specificity



Immunogen Sequence