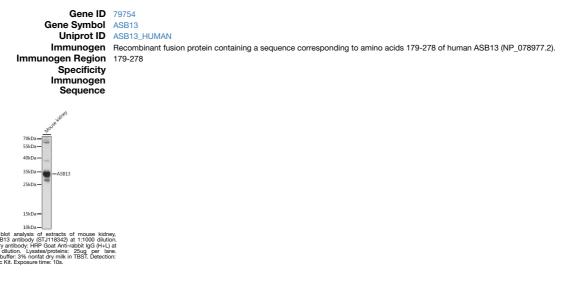

## Anti-ASB13 antibody (179-278) (STJ118342) STJ118342

## **GENERAL INFORMATION**

 Product Type
 Primary antibodies

 Short Description
 Rabbit polyclonal antibody anti-ASB13 (179-278) is suitable for use in Western Blot.

 Applications
 WB

 Host/Source
 Rabbit

 Reactivity
 Mouse

## **PRODUCT PROPERTIES**

 
 Clonality Clone ID
 Polyclonal

 Concentration

 Conjugation
 Unconjugated

 Purification
 Affinity purification

 Dilution Range
 WB 1:500-1:2000

 Formulation
 PBS containing 0.02% Sodium Azide, 50% Glycerol, pH7.3. Isotype