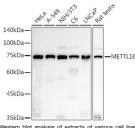

## Anti-METTL16 antibody (263-562) (STJ118339)

## **GENERAL INFORMATION**

Product Type Primary antibodies

Short Description Rabbit polyclonal antibody anti-METTL16 (263-562) is suitable for use in Western Blot, Immunohistochemistry,

Immunofluorescence and Immunoprecipitation.

Applications WB, IHC, IF, IP Host/Source Rabbit

Reactivity Human, Mouse, Rat

## **PRODUCT PROPERTIES**

Clonality Polyclonal

Clone ID Concentration

Conjugation Unconjugated Purification Affinity purification Dilution Range WB 1:500-1:2000

IHC 1:50-1:200 IF 1:50-1:200 IP 1:50-1:200

Formulation PBS containing 0.02% Sodium Azide, 50% Glycerol, pH7.3.