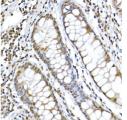

## **GENERAL INFORMATION**

Product Type Primary antibodies

Short Description Rabbit polyclonal antibody anti-METTL16 (263-562) is suitable for use in Western Blot, Immunohistochemistry,

Immunofluorescence and Immunoprecipitation.

Applications WB, IHC, IF, IP Host/Source Rabbit

Reactivity Human, Mouse, Rat

## **PRODUCT PROPERTIES**

Clonality Polyclonal

Clone ID Concentration

Conjugation Unconjugated Purification Affinity purification Dilution Range WB 1:500-1:2000

IHC 1:50-1:200 IF 1:50-1:200 IP 1:50-1:200

Formulation PBS containing 0.02% Sodium Azide, 50% Glycerol, pH7.3.