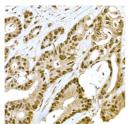

## **GENERAL INFORMATION**

Product Type Primary antibodies

Short Description Rabbit polyclonal antibody anti-METTL16 (263-562) is suitable for use in Western Blot, Immunohistochemistry,

Immunofluorescence and Immunoprecipitation.

Applications WB, IHC, IF, IP Host/Source Rabbit

Reactivity Human, Mouse, Rat

## **PRODUCT PROPERTIES**

Clonality Polyclonal

Clone ID Concentration

Conjugation Unconjugated Purification Affinity purification Dilution Range WB 1:500-1:2000

IHC 1:50-1:200 IF 1:50-1:200 IP 1:50-1:200

Formulation PBS containing 0.02% Sodium Azide, 50% Glycerol, pH7.3.