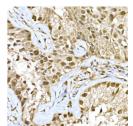

## **GENERAL INFORMATION**

Product Type Primary antibodies

Short Description Rabbit polyclonal antibody anti-METTL16 (263-562) is suitable for use in Western Blot, Immunohistochemistry,

Immunofluorescence and Immunoprecipitation.

Applications WB, IHC, IF, IP Host/Source Rabbit

Reactivity Human, Mouse, Rat

## **PRODUCT PROPERTIES**

Clonality Polyclonal

Clone ID Concentration

Conjugation Unconjugated Purification Affinity purification Dilution Range WB 1:500-1:2000

IHC 1:50-1:200 IF 1:50-1:200 IP 1:50-1:200

Formulation PBS containing 0.02% Sodium Azide, 50% Glycerol, pH7.3.