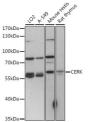

**

Product Type Primary antibodies

Short Description Rabbit polyclonal antibody anti-CERK (C-Term) is suitable for use in Western Blot.

Applications WB Host/Source Rabbit

Reactivity Human, Mouse, Rat

## **PRODUCT PROPERTIES**

Clonality Polyclonal

Clone ID

Concentration
Conjugation Unconjugated Purification Affinity purification Dilution Range WB 1:500-1:2000

Formulation PBS containing 0.02% Sodium Azide, 50% Glycerol, pH7.3.

Isotype IgG

Storage Instruction Store in a freezer at-20°C and avoid freeze-thaw cycles.

## **TARGET INFORMATION**

Gene ID 64781 Gene Symbol CERK

Uniprot ID CERK1\_HUMAN

Immunogen A synthetic peptide corresponding to a sequence within amino acids 400 to the C-terminus of human CERK (NP\_073603.2). Immunogen Region C-Term

Specificity Immunogen Sequence