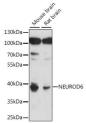

Immunogen Region 188-337

Specificity Immunogen Sequence

Western blot analysis of extracts of various cell lines using NEUROD6 antibody (STJ118326) at 1:100 (dilution. Secondary antibody: HRP Goat Anti-rabbit (g(H+L) at 1:10000 dilution. Lysates/proteins: 25ug pe lane. Blocking buffer: 3% nonfat dry milk in TBST Detection: ECL Basic Kit. Exposure time: 30s.