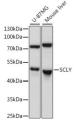

Immunogen Region 284-453

Specificity Immunogen Sequence

Western blot analysis of extracts of various cell lines, using SCLY antibody (ST.118287) at 1:1000 dilution. Secondary antibody: HRP Goat Anti-rabbit IgG (H+L) at 1:10000 dilution. Lysates/proteins: 25ug per lane. Blocking buffer 3% norfat dry milk in TBS1. Detection: