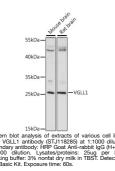

## **GENERAL INFORMATION**

 Product Type
 Primary antibodies

 Short Description
 Rabbit polyclonal antibody anti-VGLL1 (59-258) is suitable for use in Western Blot.

 Applications
 WB

 Host/Source
 Rabbit

 Reactivity
 Mouse, Rat

## **PRODUCT PROPERTIES**

 Clonality
 Polyclonal

 Clone ID

 Concentration

 Conjugation

 Purification
 Affinity purification

 Dilution Range
 WB 1:500-1:2000

 Formulation
 PBS containing 0.02% Sodium Azide, 50% Glycerol, pH7.3.