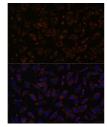

Specificity Immunogen Sequence

Immunofluorescence analysis of L929 cells using PLLP antibody (STJ118279) at dilution of 1:100. Blue: DAPI for nuclear staining.