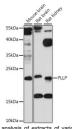

## Anti-PLLP antibody (1-100) (STJ118279)

## **GENERAL INFORMATION**

Product Type Primary antibodies

Short Description Rabbit polyclonal antibody anti-PLLP (1-100) is suitable for use in Western Blot and Immunofluorescence.

Applications WB, IF Host/Source Rabbit Reactivity Mouse, Rat