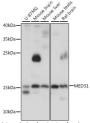

## Anti-MED31 antibody (1-131) (STJ118276)

## **GENERAL INFORMATION**

Product Type Primary antibodies

Short Description Rabbit polyclonal antibody anti-MED31 (1-131) is suitable for use in Western Blot.

Applications WB Host/Source Rabbit

Reactivity Human, Mouse, Rat

## **PRODUCT PROPERTIES**

Clonality Polyclonal

Clone ID Concentration

Conjugation Unconjugated Purification Affinity purification

Dilution Range WB 1:500-1:2000 Formulation PBS containing 0.02% Sodium Azide, 50% Glycerol, pH7.3.