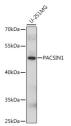

## Anti-PACSIN1 antibody (240-390) (STJ118272)

## **GENERAL INFORMATION**

Product Type Primary antibodies

Short Description Rabbit polyclonal antibody anti-PACSIN1 (240-390) is suitable for use in Western Blot.

Applications WB Host/Source Rabbit Reactivity Human