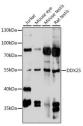

Immunogen Region 284-483

Specificity Immunogen Sequence

Western blot analysis of extracts of various cell lines, using DDX25 antibody (STJ118269) at 1:1000 dilution. Secondary antibody: HRP Goat Anti-rabbit IgG (H+L) at 1:10000 dilution. Lysates/proteins: 25ug per lane. Blocking buffer: 39% norfat dry milk in TBST. Detection: