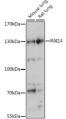

## Anti-RAI14 antibody (300-600) (STJ118256)

## **GENERAL INFORMATION**

Product Type Primary antibodies

Short Description Rabbit polyclonal antibody anti-RAI14 (300-600) is suitable for use in Western Blot.

Applications WB Host/Source Rabbit Reactivity Mouse, Rat