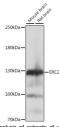

## Anti-ERC2 antibody (770-850) (STJ118255)

## **GENERAL INFORMATION**

Product Type Primary antibodies

Short Description Rabbit polyclonal antibody anti-ERC2 (770-850) is suitable for use in Western Blot and Immunohistochemistry.

Applications WB, IHC Host/Source Rabbit Reactivity Mouse, Rat

## **TARGET INFORMATION**

Gene ID 26059 Gene Symbol ERC2

Uniprot ID ERC2\_HUMAN

Immunogen Recombinant fusion protein containing a sequence corresponding to amino acids 770-850 of human ERC2 (NP\_056391.1).