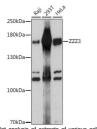

## Anti-ZZZ3 antibody (STJ118254)

## **GENERAL INFORMATION**

Product Type Primary antibodies

Short Description Rabbit polyclonal antibody anti-ZZZ3 is suitable for use in Western Blot and Immunofluorescence.

Applications WB, IF Host/Source Rabbit Reactivity Human, Rat