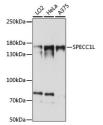

## Anti-SPECC1L antibody (200-500) (STJ118243)

## **GENERAL INFORMATION**

Product Type Primary antibodies

Short Description Rabbit polyclonal antibody anti-SPECC1L (200-500) is suitable for use in Western Blot and Immunohistochemistry.

Applications WB, IHC Host/Source Rabbit Reactivity Human

## **PRODUCT PROPERTIES**

Clonality Polyclonal

Clone ID

Concentration

Conjugation Unconjugated Purification Affinity purification Dilution Range WB 1:500-1:2000 IHC 1:50-1:200

Formulation PBS containing 0.02% Sodium Azide, 50% Glycerol, pH7.3.