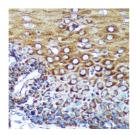

## Anti-SPECC1L antibody (200-500) (STJ118243)

## **GENERAL INFORMATION**

Product Type Primary antibodies

Short Description Rabbit polyclonal antibody anti-SPECC1L (200-500) is suitable for use in Western Blot and Immunohistochemistry.

Applications WB, IHC Host/Source Rabbit Reactivity Human

## **PRODUCT PROPERTIES**

Clonality Polyclonal

Clone ID

Concentration

Conjugation Unconjugated Purification Affinity purification Dilution Range WB 1:500-1:2000 IHC 1:50-1:200

Formulation PBS containing 0.02% Sodium Azide, 50% Glycerol, pH7.3.