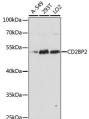

## Anti-CD2BP2 antibody (1-341) (STJ118222)

## **GENERAL INFORMATION**

Product Type Primary antibodies

Short Description Rabbit polyclonal antibody anti-CD2BP2 (1-341) is suitable for use in Western Blot.

Applications WB Host/Source Rabbit Reactivity Human

## **PRODUCT PROPERTIES**

Clonality Polyclonal

Clone ID

Concentration

Conjugation Unconjugated Purification Affinity purification Dilution Range WB 1:500-1:2000

Formulation PBS containing 0.02% Sodium Azide, 50% Glycerol, pH7.3.

## **TARGET INFORMATION**

Gene ID 10421 Gene Symbol CD2BP2 Uniprot ID CD2B2\_HUMAN

Immunogen Recombinant fusion protein containing a sequence corresponding to amino acids 1-341 of human CD2BP2 (NP\_006101.1).