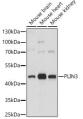

## Anti-PLIN3 antibody (135-434) (STJ118221)

## **GENERAL INFORMATION**

Product Type Primary antibodies

Short Description Rabbit polyclonal antibody anti-PLIN3 (135-434) is suitable for use in Western Blot.

Applications WB Host/Source Rabbit Reactivity Human, Mouse