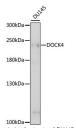

INFORMATION**

Product Type Primary antibodies

Short Description Rabbit polyclonal antibody anti-DOCK4 (150-450) is suitable for use in Western Blot.

Applications WB Host/Source Rabbit Reactivity Human

## **PRODUCT PROPERTIES**

Clonality Polyclonal

Clone ID

Concentration
Conjugation Unconjugated Purification Affinity purification

Dilution Range WB 1:500-1:2000

Formulation PBS containing 0.02% Sodium Azide, 50% Glycerol, pH7.3.

Isotype IgG

Storage Instruction Store in a freezer at-20°C and avoid freeze-thaw cycles.

## **TARGET INFORMATION**

Gene ID 9732 Gene Symbol DOCK4 Uniprot ID DOCK4\_HUMAN

Immunogen Recombinant fusion protein containing a sequence corresponding to amino acids 150-450 of human DOCK4

(NP\_055520.3).

Immunogen Region 150-450 Specificity Immunogen Sequence