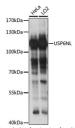

Western blot analysis of extracts of various cell lines using USP6NL antibody (STJ118208) at 1:1000 dillines Secondary antibody: HRP Goat Anti-rabbit tgG (H+L) a 1:10000 dilution Lysates/proteins: 25ug per lane Blocking buffer: 3% norfat dry milk in TBST. Detection

ECL Basic Kit. Exposure time: 10s.