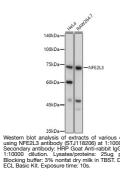

## Anti-NFE2L3 antibody (300-550) (STJ118206) STJ118206

## **GENERAL INFORMATION**

Product Type Primary antibodies Short Description Rabbit polyclonal antibody anti-NFE2L3 (300-550) is suitable for use in Western Blot. Applications WB Host/Source Rabbit Reactivity Human, Mouse, Rat

## **PRODUCT PROPERTIES**

Clonality Polyclonal Clone ID Concentration Conjugation Unconjugated Purification Affinity purification Dilution Range WB 1:500-1:2000 Formulation PBS containing 0.02% Sodium Azide, 50% Glycerol, pH7.3. Isotype IgG Storage Instruction Store in a freezer at-20°C and avoid freeze-thaw cycles.