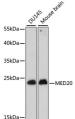

Immunogen Region 1-212 Specificity Immunogen Sequence

15kUa—Listo extracts of various cell lines, ID20 antibody (STJ118202) at 1:1000 dilution, Jy antibody HPR Gost Anti-rabbit IgG (Hrth) at dilution. Lysates/proteins: 25ug per lane. buffer: 3% nonfat dry milk in TBST. Detection: Kit. Exposure time: 90s.