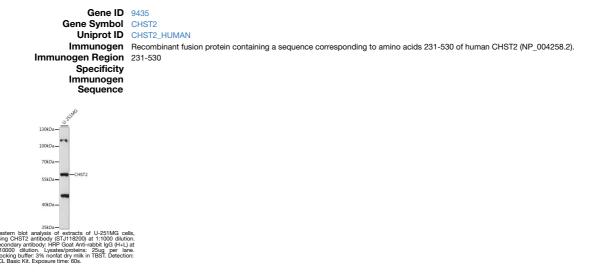

## Anti-CHST2 antibody (231-530) (STJ118200) STJ118200

## **GENERAL INFORMATION**

 Product Type
 Primary antibodies

 Short Description
 Rabbit polyclonal antibody anti-CHST2 (231-530) is suitable for use in Western Blot.

 Applications
 WB

 Host/Source
 Rabbit