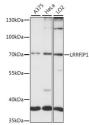

Immunogen Region 589-808

Specificity Immunogen Sequence

Western blot analysis of extracts of various cell lines using LRRFIP antibody (STJ118197) at 1:1000 dilution secondary antibody: HRP Goat Anti-rabbit IgG (H+L) a Lysates/proteins: 25g per lane Blocking buffer; 3% norfat dry milk in TBST. Detection