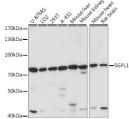

Immunogen Region 60-390

Specificity Immunogen Sequence

Western blot analysis of extracts of various cell lines, using SGPL1 antibody (STJ118190) at 1:1000 dilution. Secondary antibody: HRP Goat Anti-rabbit IgG (H+L) at 1:10000 dilution. Lysates/proteins: 25ug per lane. Blocking buffer: 3% norfat dry milk in TBS1. Detection: