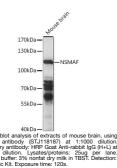

## **GENERAL INFORMATION**

 Product Type
 Primary antibodies

 Short Description
 Rabbit polyclonal antibody anti-NSMAF (1-300) is suitable for use in Western Blot.

 Applications
 WB

 Host/Source
 Rabbit

 Reactivity
 Mouse

## **PRODUCT PROPERTIES**

 
 Clonality Clone ID
 Polyclonal

 Concentration

 Conjugation

 Purification
 Affinity purification

 Dilution Range
 WB 1:500-1:2000

 Formulation
 PBS containing 0.02% Sodium Azide, 50% Glycerol, pH7.3. Isotype