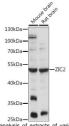

Specificity Immunogen Sequence

Western blot analysis of extracts of various cell lines using ZIC2 antibody (STJ118182) at 1:1000 dilution Secondary antibody: HRP Goat Anti-rabbit IgG (H+L) a 1:10000 dilution. Lysates/proteins: 25up per lane Blocking buffer: 39's nortlat dry milk in TBST. Detection