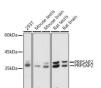

## **GENERAL INFORMATION**

Product Type Primary antibodies

Short Description Rabbit polyclonal antibody anti-PRPSAP2 (1-90) is suitable for use in Western Blot and Immunohistochemistry.

Applications WB, IHC Host/Source Rabbit

## **TARGET INFORMATION**

Gene ID 5636 Gene Symbol PRPSAP2

Uniprot ID KPRB\_HUMAN

Immunogen Recombinant fusion protein containing a sequence corresponding to amino acids 1-90 of human PRPSAP2 (NP\_002758.1).