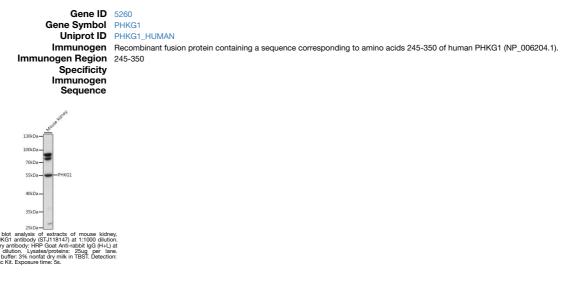

## Anti-PHKG1 antibody (245-350) (STJ118147) STJ118147

## **GENERAL INFORMATION**

 Product Type
 Primary antibodies

 Short Description
 Rabbit polyclonal antibody anti-PHKG1 (245-350) is suitable for use in Western Blot.

 Applications
 WB

 Host/Source
 Rabbit