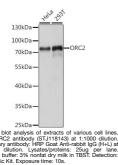

## **GENERAL INFORMATION**

 Product Type
 Primary antibodies

 Short Description
 Rabbit polyclonal antibody anti-ORC2 (458-577) is suitable for use in Western Blot.

 Applications
 WB

 Host/Source
 Rabbit

 Reactivity
 Human

## **PRODUCT PROPERTIES**

 
 Clonality Clone ID
 Polyclonal

 Concentration

 Conjugation
 Uconjugated

 Purification
 Affinity purification

 Dilution Range
 WB 1:500-1:2000

 Formulation
 PBS containing 0.02% Sodium Azide, 50% Glycerol, pH7.3. Isotype