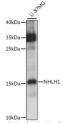

Immunogen Region 1-60 Specificity Immunogen Sequence

ankua — analysis of U-87MG cells, antibody (STJ18141) at 1:1000 dilution. Italian tibody (FRJ 18141) at 1:1000 dilution