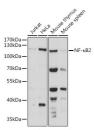

## Anti-NFKB2 antibody (STJ118140)

## **GENERAL INFORMATION**

Product Type Primary antibodies

Short Description Rabbit polyclonal antibody anti-NF-Kappa B2 is suitable for use in Western Blot.

Applications WB Host/Source Rabbit Reactivity Human, Mouse