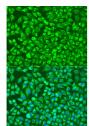

## **TARGET INFORMATION**

Gene ID 4323 Gene Symbol MMP14

Uniprot ID MMP14\_HUMAN
Immunogen A synthetic peptide of human MMP14/MT1-MMP

Immunogen Region Specificity Immunogen Sequence

Immunofluorescence analysis of U2OS cells using MMP14/MT1-MMPantibody (STJ118137) at dilution of 1:100. Blue: DAPI for nuclear staining.