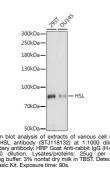

## **GENERAL INFORMATION**

 Product Type
 Primary antibodies

 Short Description
 Rabbit polyclonal antibody anti-LIPE (900-1000) is suitable for use in Western Blot.

 Applications
 WB

 Host/Source
 Rabbit

## **PRODUCT PROPERTIES**

 
 Clonality Clone ID
 Polyclonal

 Concentration

 Conjugation

 Purification
 Affinity purification

 Dilution Range
 WB 1:500-1:2000

 Formulation
 PBS containing 0.02% Sodium Azide, 50% Glycerol, pH7.3. Isotype