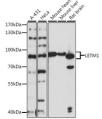

Immunogen Region 1-140
Specificity
Immunogen Sequence

Western blot analysis of extracts of various cell lines, using LETM1 antibody (STJ118131) at 1:1000 dilution. Secondary antibody: HRP Goat Anti-rabbit IgG (H+L) at 1:10000 dilution. Lysates/proteins: 25up per lane. Blocking buffer: 3% norfat dry milk in TBST. Detection: