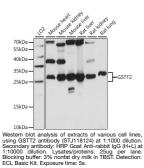

## **GENERAL INFORMATION**

 Product Type
 Primary antibodies

 Short Description
 Rabbit polyclonal antibody anti-GSTT2 (1-244) is suitable for use in Western Blot.

 Applications
 WB

 Host/Source
 Rabbit

 Reactivity
 Human, Mouse, Rat

## **PRODUCT PROPERTIES**

 Clonality
 Polyclonal

 Clone ID

 Concentration

 Conjugation
 Uconjugated

 Purification
 Affinity purification

 Dilution Range
 WB 1:500-1:2000

 Formulation
 PBS containing 0.02% Sodium Azide, 50% Glycerol, pH7.3.