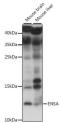

## Anti-ENSA antibody (1-100) (STJ118111)

## **GENERAL INFORMATION**

Product Type Primary antibodies

Short Description Rabbit polyclonal antibody anti-ENSA (1-100) is suitable for use in Western Blot.

Applications WB Host/Source Rabbit Reactivity Mouse