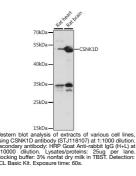

## **GENERAL INFORMATION**

 Product Type
 Primary antibodies

 Short Description
 Rabbit polyclonal antibody anti-CSNK1D (250-350) is suitable for use in Western Blot.

 Applications
 WB

 Host/Source
 Rabbit

## **PRODUCT PROPERTIES**

 
 Clonality Clone ID
 Polyclonal

 Concentration

 Conjugation
 Unconjugated

 Purification
 Affinity purification

 Dilution Range
 WB 1:500-1:2000

 Formulation
 PBS containing 0.02% Sodium Azide, 50% Glycerol, pH7.3. Isotype