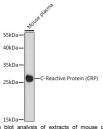

## Anti-CRP antibody (STJ118105)

## **GENERAL INFORMATION**

Product Type Primary antibodies

Short Description Rabbit polyclonal antibody anti-CRP is suitable for use in Western Blot.

Applications WB Host/Source Rabbit Reactivity Mouse

## **PRODUCT PROPERTIES**

Clonality Polyclonal Clone ID

Concentration
Conjugation Unconjugated Purification Affinity purification

Dilution Range WB 1:500-1:2000 Formulation PBS containing 0.02% Sodium Azide, 50% Glycerol, pH7.3.