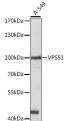

GENERAL INFORMATION**

Product Type Primary antibodies

Short Description Rabbit polyclonal antibody anti-VPS51 (1-260) is suitable for use in Western Blot.

Applications WB Host/Source Rabbit Reactivity Human

## **PRODUCT PROPERTIES**

Clonality Polyclonal

Clone ID Concentration

Conjugation Unconjugated Purification Affinity purification Dilution Range WB 1:500-1:2000

Formulation PBS containing 0.02% Sodium Azide, 50% Glycerol, pH7.3.

Isotype IgG

Storage Instruction Store in a freezer at-20°C and avoid freeze-thaw cycles.

## **TARGET INFORMATION**

Gene ID 738 Gene Symbol VPS51

Uniprot ID VPS51\_HUMAN

Immunogen Recombinant fusion protein containing a sequence corresponding to amino acids 1-260 of human VPS51 (NP\_037397.2). Immunogen Region 1-260

Specificity Immunogen Sequence