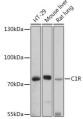

## Anti-C1R antibody (466-705) (STJ118096)

## **GENERAL INFORMATION**

Product Type Primary antibodies

Short Description Rabbit polyclonal antibody anti-C1R (466-705) is suitable for use in Western Blot.

Applications WB Host/Source Rabbit

Reactivity Human, Mouse, Rat