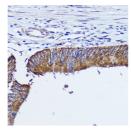

## **GENERAL INFORMATION**

Product Type Primary antibodies

Short Description Rabbit polyclonal antibody anti-RHOA (1-193) is suitable for use in Western Blot, Immunohistochemistry and

Immunofluorescence.

Applications WB, IHC, IF Host/Source Rabbit Reactivity Human

## **PRODUCT PROPERTIES**

Clonality Polyclonal

Clone ID Concentration

Conjugation Unconjugated Purification Affinity purification Dilution Range WB 1:500-1:2000

IHC 1:50-1:200 IF 1:50-1:200

Formulation PBS containing 0.02% Sodium Azide, 50% Glycerol, pH7.3.