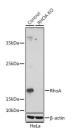

## **GENERAL INFORMATION**

Product Type Primary antibodies

Short Description Rabbit polyclonal antibody anti-RHOA (1-193) is suitable for use in Western Blot, Immunohistochemistry and

Immunofluorescence.

Applications WB, IHC, IF Host/Source Rabbit Reactivity Human

## **PRODUCT PROPERTIES**

Clonality Polyclonal

Clone ID Concentration

Conjugation Unconjugated Purification Affinity purification Dilution Range WB 1:500-1:2000

IHC 1:50-1:200 IF 1:50-1:200

Formulation PBS containing 0.02% Sodium Azide, 50% Glycerol, pH7.3.