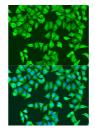

## **GENERAL INFORMATION**

Product Type Primary antibodies

Short Description Rabbit polyclonal antibody anti-RHOA (1-193) is suitable for use in Western Blot, Immunohistochemistry and

Immunofluorescence.

Applications WB, IHC, IF Host/Source Rabbit Reactivity Human

## **PRODUCT PROPERTIES**

Clonality Polyclonal

Clone ID Concentration

Conjugation Unconjugated Purification Affinity purification Dilution Range WB 1:500-1:2000

IHC 1:50-1:200 IF 1:50-1:200

Formulation PBS containing 0.02% Sodium Azide, 50% Glycerol, pH7.3.