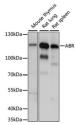

## Anti-ABR antibody (C-Term) (STJ118082)

## **GENERAL INFORMATION**

Product Type Primary antibodies

Short Description Rabbit polyclonal antibody anti-ABR (C-Term) is suitable for use in Western Blot.

Applications WB Host/Source Rabbit Reactivity Mouse, Rat