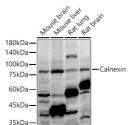

## Anti-CANX antibody (501-592) (STJ118079)

Applications WB, IHC, IF, IP

Host/Source Rabbit

Reactivity Human, Mouse, Rat

## **TARGET INFORMATION**

Gene ID 821 Gene Symbol CANX

Uniprot ID CALX\_HUMAN

Immunogen Recombinant fusion protein containing a sequence corresponding to amino acids 501-592 of human Calnexin (NP\_001737.1). Immunogen 501-592