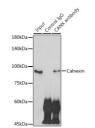

## Anti-CANX antibody (501-592) (STJ118079)

Applications WB, IHC, IF, IP

Host/Source Rabbit

Reactivity Human, Mouse, Rat

## **TARGET INFORMATION**

Gene ID 821 Gene Symbol CANX

Uniprot ID CALX\_HUMAN

Immunogen Recombinant fusion protein containing a sequence corresponding to amino acids 501-592 of human Calnexin (NP\_001737.1). Immunogen 501-592