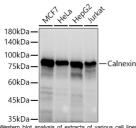

## Anti-CANX antibody (501-592) (STJ118079)

Applications WB, IHC, IF, IP

Host/Source Rabbit

Reactivity Human, Mouse, Rat

## **TARGET INFORMATION**

Gene ID 821 Gene Symbol CANX

Uniprot ID CALX\_HUMAN

Immunogen Recombinant fusion protein containing a sequence corresponding to amino acids 501-592 of human Calnexin (NP\_001737.1). Immunogen 501-592