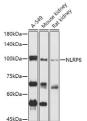

## Anti-NLRP6 antibody (100-200) (STJ118076)

## **GENERAL INFORMATION**

Product Type Primary antibodies

Short Description Rabbit polyclonal antibody anti-NLRP6 (100-200) is suitable for use in Western Blot.

Applications WB Host/Source Rabbit

Reactivity Human, Mouse, Rat