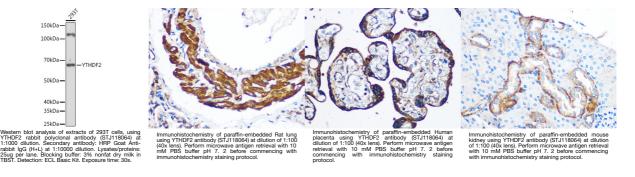

## Anti-YTHDF2 antibody (1-200) (STJ118064) STJ118064

## **GENERAL INFORMATION**

 Product Type
 Primary antibodies

 Short Description
 Rabbit polyclonal antibody anti-YTHDF2 (1-200) is suitable for use in Western Blot and Immunohistochemistry.

 Applications
 WB, IHC