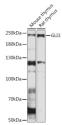

es

Short Description Rabbit polyclonal antibody anti-GLI3 (800-900) is suitable for use in Western Blot and Immunohistochemistry.

Applications WB, IHC Host/Source Rabbit

Reactivity Human, Mouse, Rat

## **PRODUCT PROPERTIES**

Clonality Polyclonal

Clone ID Concentration

Conjugation Unconjugated Purification Affinity purification Dilution Range WB 1:500-1:2000

IHC 1:50-1:200

Formulation PBS containing 0.02% Sodium Azide, 50% Glycerol, pH7.3.

Isotype IgG

Storage Instruction Store in a freezer at-20°C and avoid freeze-thaw cycles.

## **TARGET INFORMATION**

Gene ID 2737 Gene Symbol GLI3

Uniprot ID GLI3\_HUMAN

Immunogen A synthetic peptide corresponding to a sequence within amino acids 800-900 of human GLI3 (NP\_000159.3).

Immunogen Region 800-900

Specificity Immunogen Sequence